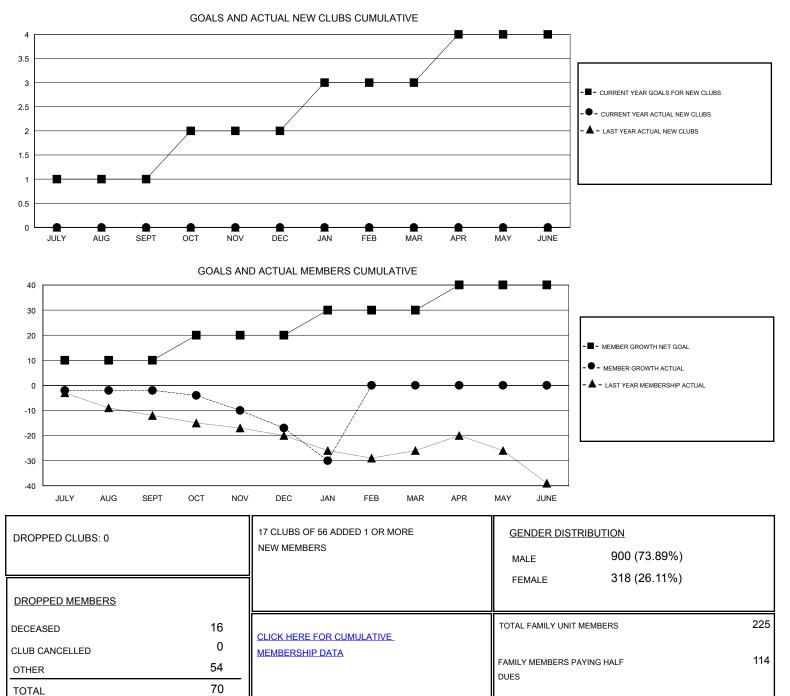

## District 26 M4

Results as of: 1/31/2020

| GMT:                  | LOCATION MISSOURI |           |               |                       |                           |                         | GMT CA                                             |
|-----------------------|-------------------|-----------|---------------|-----------------------|---------------------------|-------------------------|----------------------------------------------------|
| Clubs                 |                   |           |               | Members               |                           |                         |                                                    |
| RESULTS FOR 2019-2020 |                   |           |               | RESULTS FOR 2019-2020 |                           |                         |                                                    |
| QUARTER               | NEW CLUB GOAL     | NEW CLUBS | DROPPED CLUBS | QUARTER               | MEMBER GROWTH NET<br>GOAL | MEMBER GROWTH<br>ACTUAL | DROPPED<br>MEMBERS ACTUAL<br>(including transfers) |
| JULY/AUG/SEPT         | 1                 | 0         | 0             | JULY/AUG/SEPT         | 10                        | 25                      | 27                                                 |
| OCT/NOV/DEC           | 1                 | 0         | 0             | OCT/NOV/DEC           | 10                        | 13                      | 28                                                 |
| JAN/FEB/MAR           | 1                 | 0         | 0             | JAN/FEB/MAR           | 10                        | 3                       | 15                                                 |
| APR/MAY/JUNE          | 1                 | 0         | 0             | APR/MAY/JUNE          | 10                        | 0                       | 0                                                  |